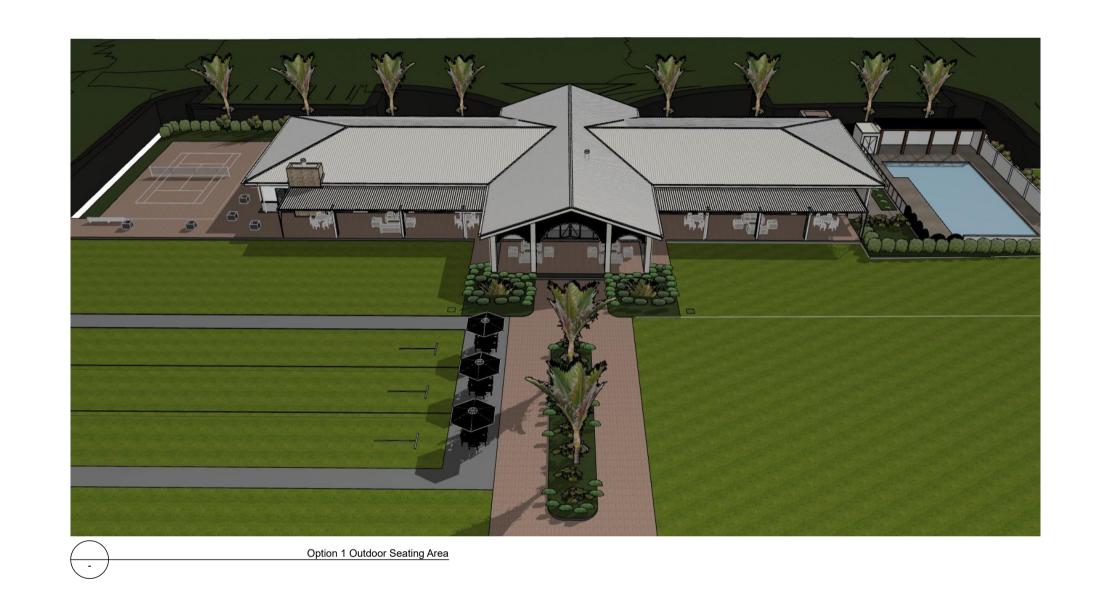

|                             | B Revised DA               | 24/10/2024 | Client                     | DRAWN      | QA CHECKED | 24004          |
| formation of the status of the drawing The drawing shall not be used for                                         |                                |                                |                     |                             | C Revised DA               | 16/12/2024 | │ ALLAM MHE DEVELOPMENTS   | MS/OI      | TH         | 24001          |



MDR-1 SHEET METAL ROOF - COLORBOND PREFINISHED POWDERCOATING SAND/CREAM COLOUR



SC-1 STONE LOOK CLADDING SAND/CREAM COLOUR



**RB-1** RENDERED BRICKWORK/BLOCKWORK WHITE/CREAM COLOUR



LIGHTWEIGHT PRE-FINISHED BATTENS WHITE/CREAM COLOUR



**LWC-1** LIGHTWEIGHT CLADDING WHITE/CREAM COLOUR









#### FOR AUTHORITY APPROVAL ONLY NOT FOR CONSTRUCTION

| PO Box 601 Kotara                                                                                                                                                                                                              |        |
|--------------------------------------------------------------------------------------------------------------------------------------------------------------------------------------------------------------------------------|--------|
| NSW 2289 Ph 49524425                                                                                                                                                                                                           |        |
| Nominated Architect: Daniel H