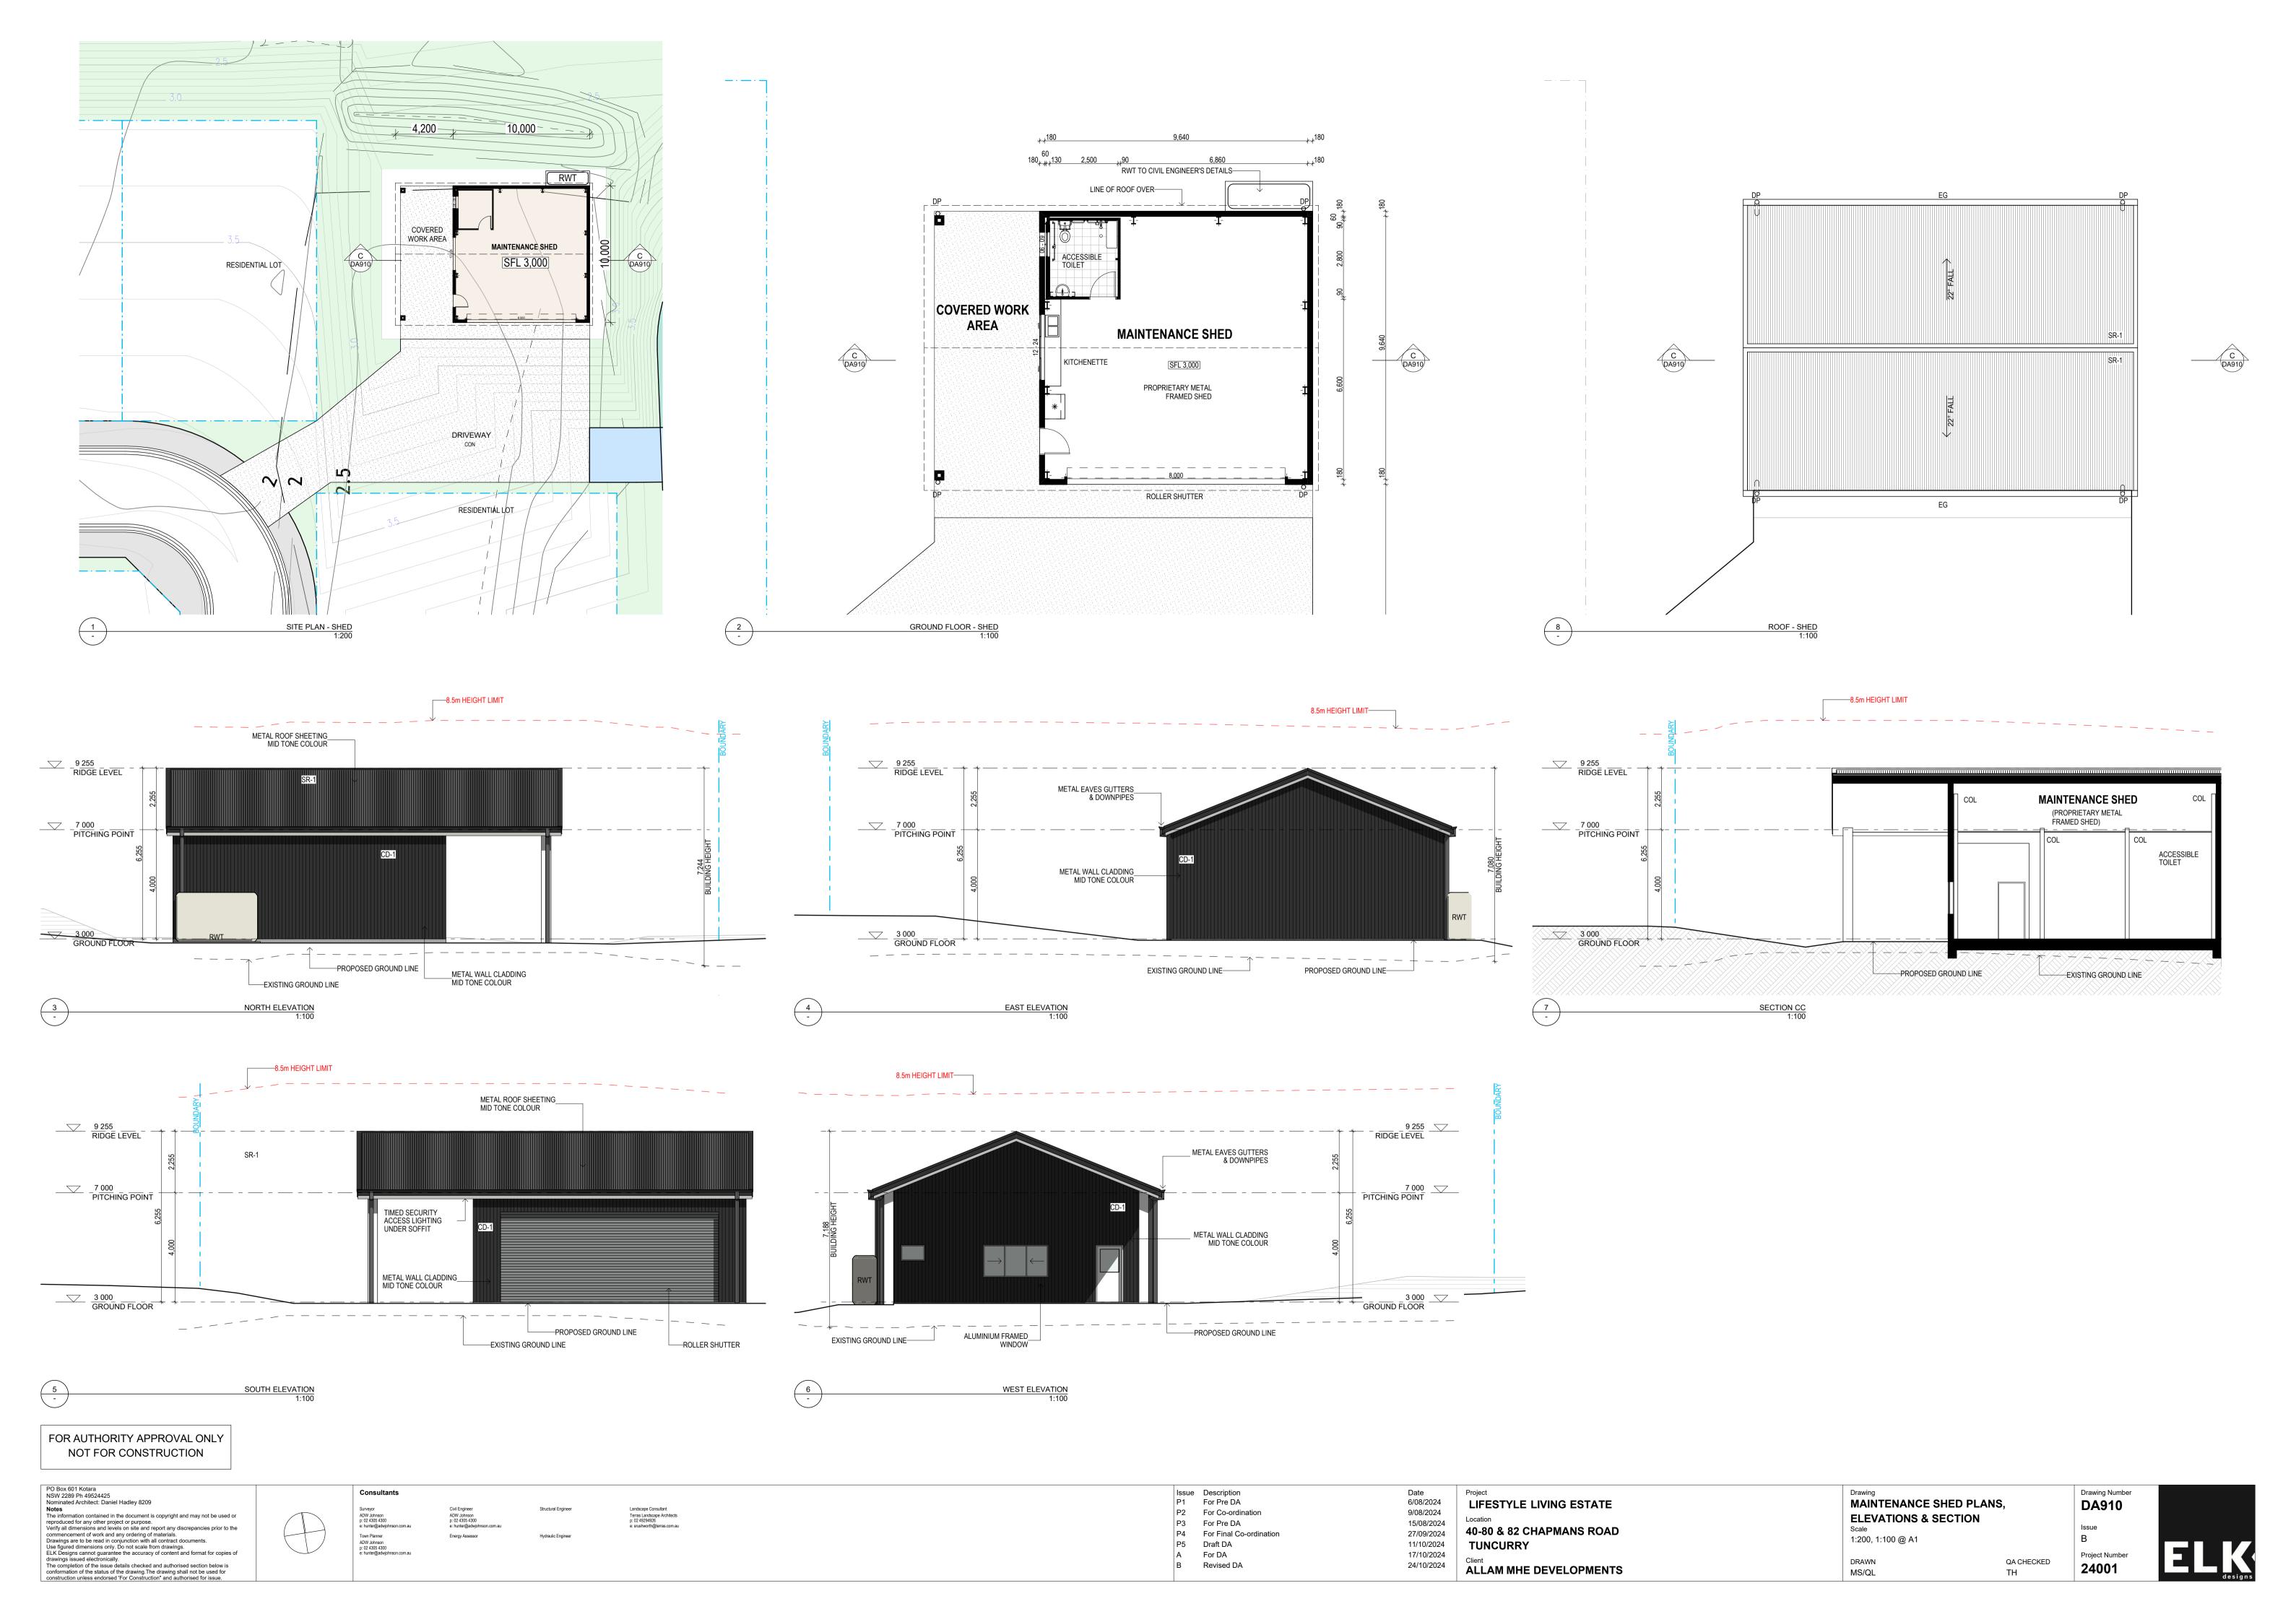

ruction unless endorsed 'For Construction' and authorised for issue.

Consultants

Surveyor

ADW Johnson
p: 02 4305 4300
e: hunler@adwjohnson.com

Town Planner

ADW Johnson
p: 02 4305 4300
e: hunler@adwjohnson.com

Civil Engineer
ADW Johnson
p: 02 4305 4300
e: hunter@adwjohnson.com.ai
Energy Assessor

Structural Engineer
Hydraulic Engineer

Landscape Consultant Terras Landscape Architects p: 02 4924926 e: srushworth@terras.com.au Issue Description
P1 Issue For Review
P2 For Pre DA
P3 For Final Co-ordination
P4 Draft DA
A For DA

19/07/2024 6/08/2024 27/09/2024 11/10/2024 17/10/2024

LIFESTYLE LIVING ESTATE
Location
40-80 & 82 CHAPMANS ROAD
TUNCURRY
Client
ALLAM MHE DEVELOPMENTS

EXTERNAL SHADOW DIAGRAMS

Scale
1:500 @ A1

DRAWN

MS/QL

Drawing Number
DA901

Issue
A
Project Number
24001