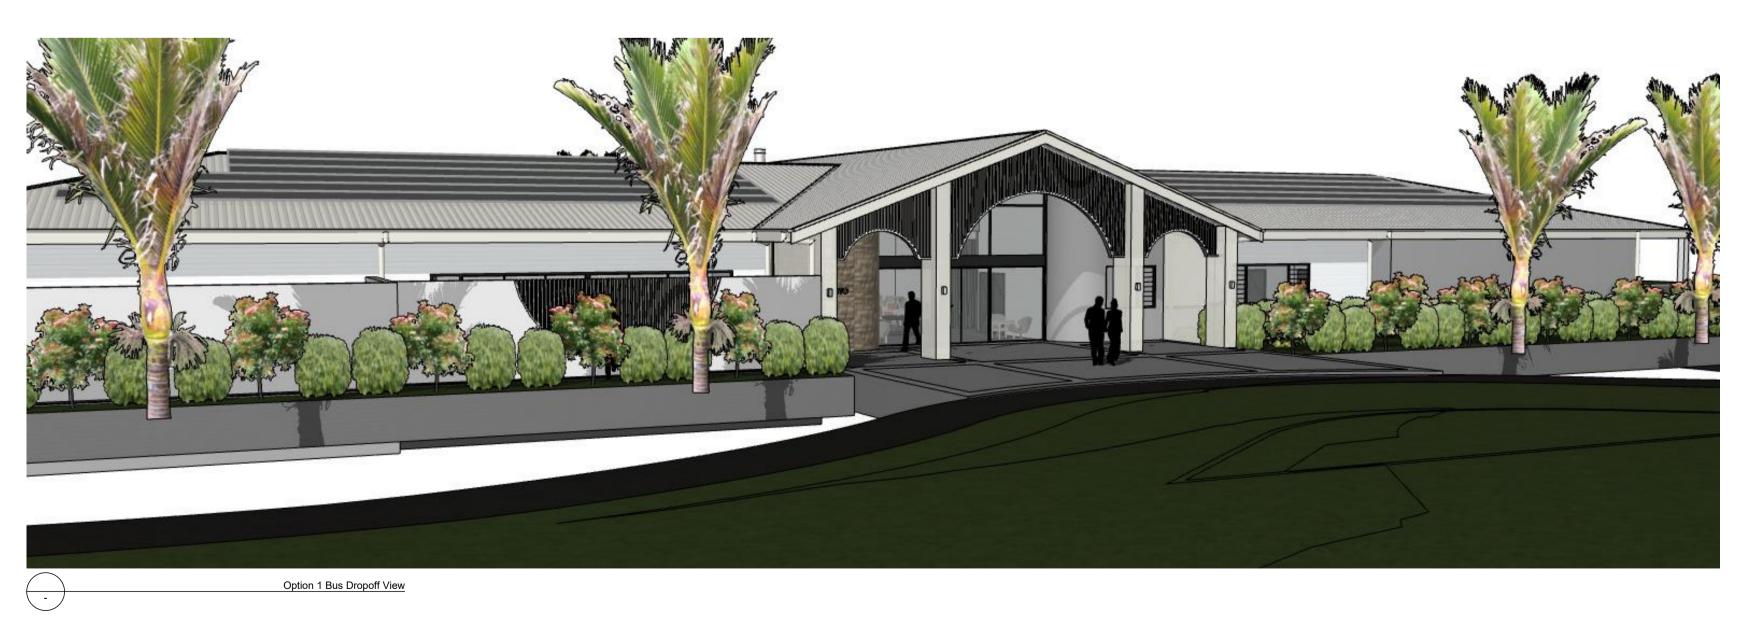

|                             | B Revised DA               | 24/10/2024 | Client                     | DRAWN      | QA CHECKED | 24004          |
| formation of the status of the drawing The drawing shall not be used for                                         |                                |                                |                     |                             | C Revised DA               | 16/12/2024 | │ ALLAM MHE DEVELOPMENTS   | MS/OI      | TH         | 24001          |



MDR-1 SHEET METAL ROOF - COLORBOND PREFINISHED POWDERCOATING SAND/CREAM COLOUR



SC-1 STONE LOOK CLADDING SAND/CREAM COLOUR



**RB-1** RENDERED BRICKWORK/BLOCKWORK WHITE/CREAM COLOUR



LIGHTWEIGHT PRE-FINISHED BATTENS WHITE/CREAM COLOUR



**LWC-1** LIGHTWEIGHT CLADDING WHITE/CREAM COLOUR









#### FOR AUTHORITY APPROVAL ONLY NOT FOR CONSTRUCTION

| PO Box 601 Kotara                                                                                                                                                                                                              |        |
|--------------------------------------------------------------------------------------------------------------------------------------------------------------------------------------------------------------------------------|--------|
| NSW 2289 Ph 49524425                                                                                                                                                                                                           |        |
| Nominated Architect: Daniel Hadle