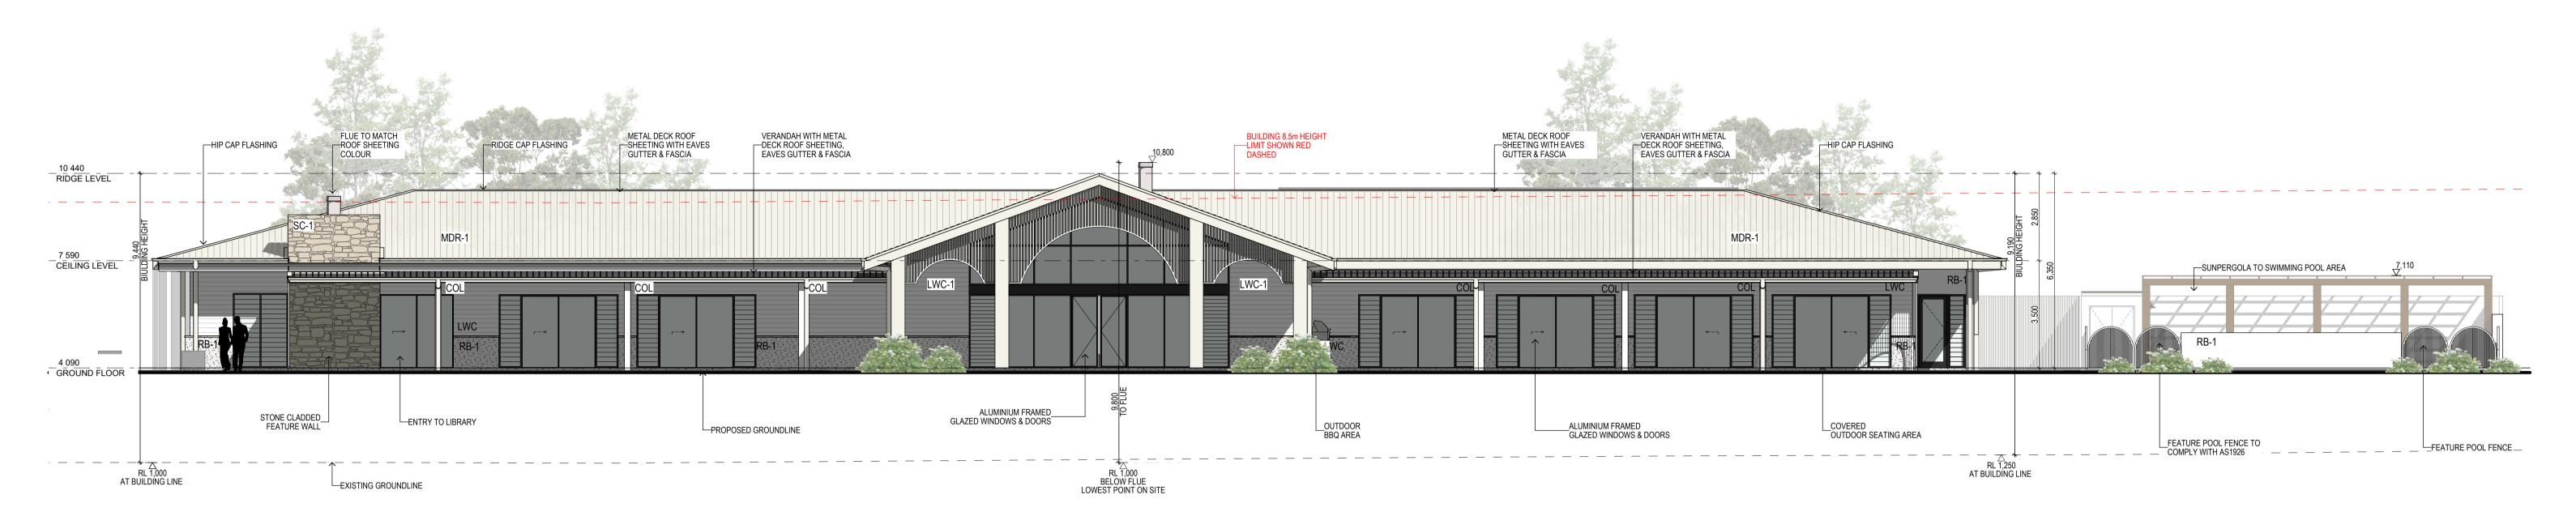

11/10/2024 **TUNCURRY** 

E-02 EAST ELEVATION - OPTION 1
1:100

| Drawing ELEVATIONS  |                  | Drawing Number DA300        |    |
|---------------------|------------------|-----------------------------|----|
| Scale<br>1:100 @ A1 |                  | Issue<br>C                  |    |
| DRAWN<br>MS/QL      | QA CHECKED<br>TH | Project Number <b>24001</b> | EL |

MDR-1 SHEET METAL ROOF - COLORBOND PREFINISHED POWDERCOATING SAND/CREAM COLOUR

SC-1 STONE LOOK CLADDING SAND/CREAM COLOUR

**RB-1** RENDERED BRICKWORK/BLOCKWORK WHITE/CREAM COLOUR

LIGHTWEIGHT PRE-FINISHED BATTENS WHITE/CREAM COLOUR

**LWC-1** LIGHTWEIGHT CLADDING WHITE/CREAM COLOUR