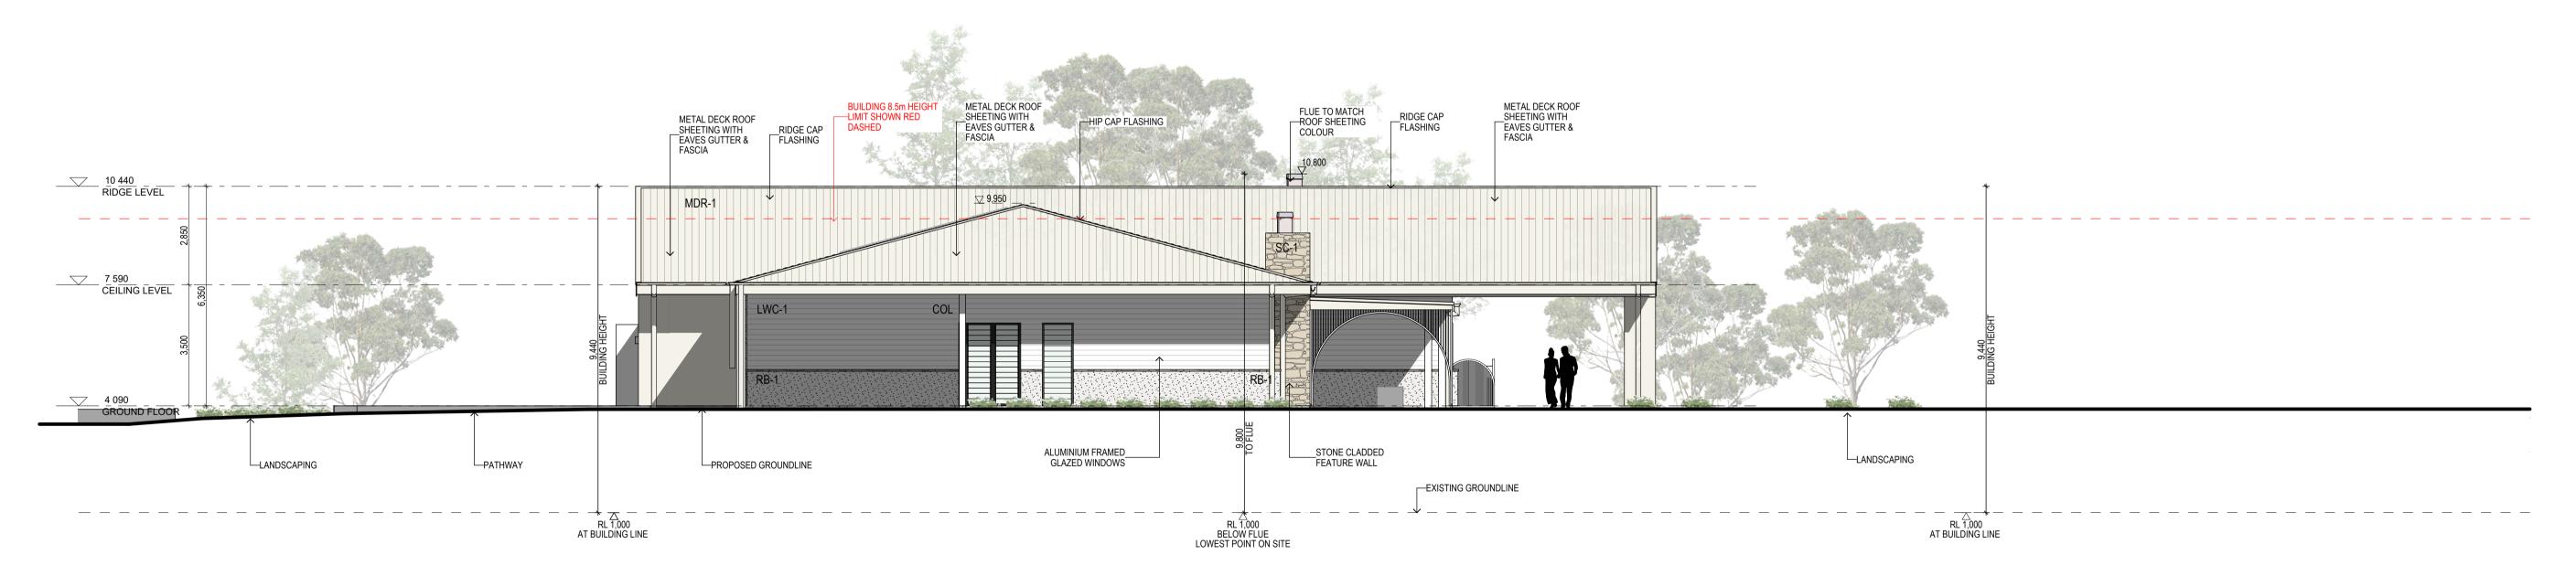

MDR-1 SHEET METAL ROOF - COLORBOND PREFINISHED POWDERCOATING SAND/CREAM COLOUR

SC-1 STONE LOOK CLADDING SAND/CREAM COLOUR

**RB-1** RENDERED BRICKWORK/BLOCKWORK WHITE/CREAM COLOUR

LIGHTWEIGHT PRE-FINISHED BATTENS WHITE/CREAM COLOUR

**LWC-1** LIGHTWEIGHT CLADDING WHITE/CREAM COLOUR