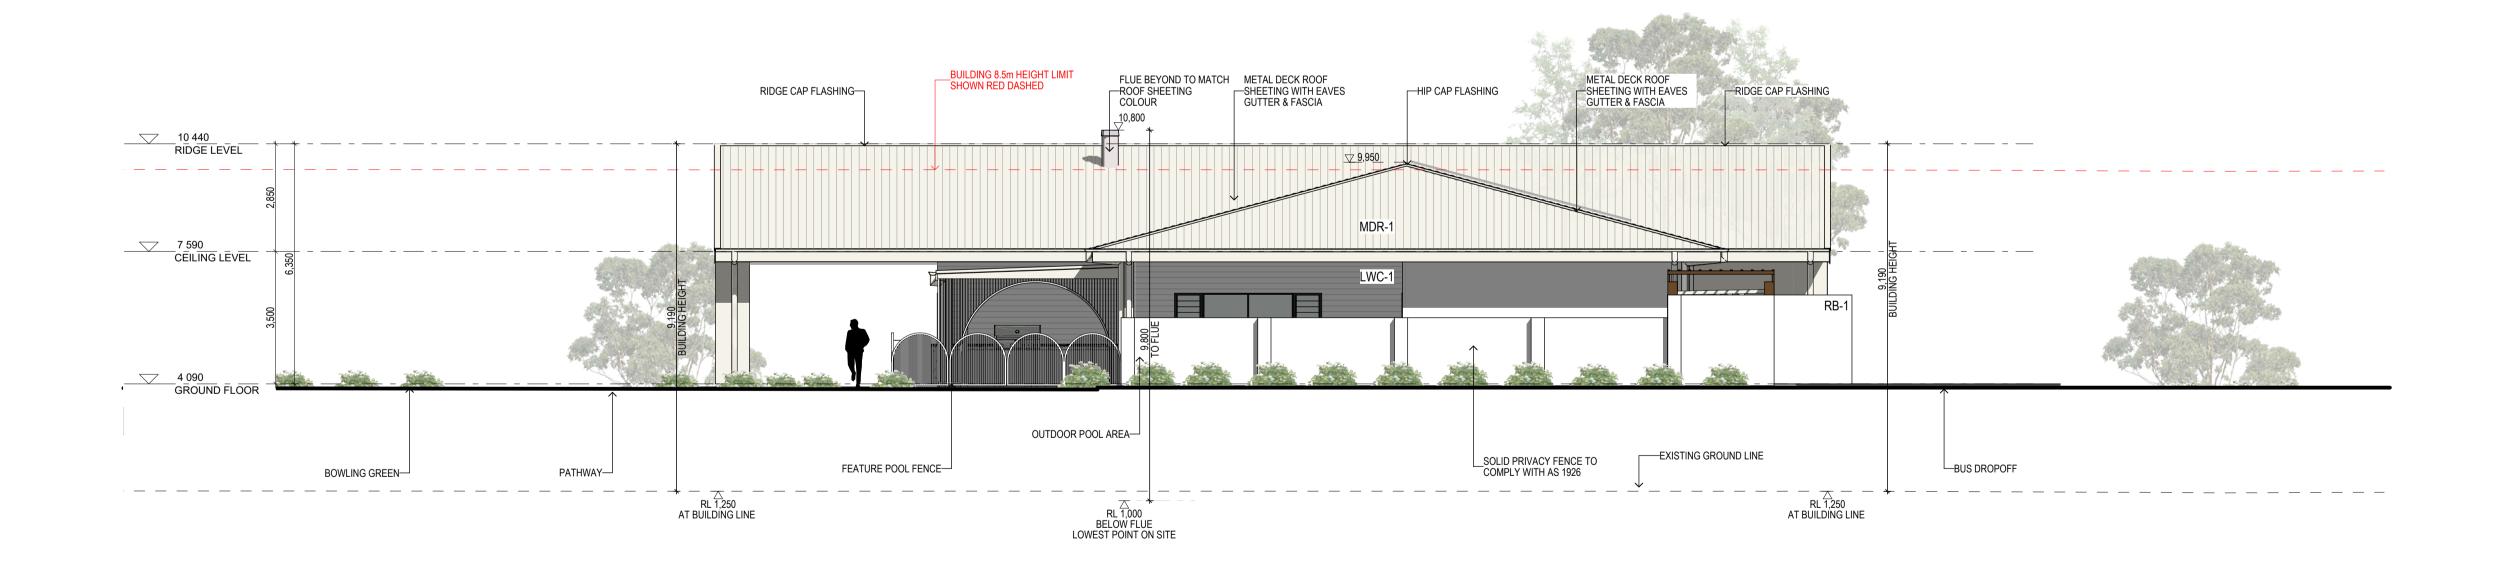

11/10/2024 **TUNCURRY** 

E-02 EAST ELEVATION - OPTION 1
1:100

| Drawing ELEVATIONS  |                  | Drawing Number DA300        |    |
|---------------------|------------------|-----------------------------|----|
| Scale<br>1:100 @ A1 |                  | Issue<br>C                  |    |
| DRAWN<br>MS/QL      | QA CHECKED<br>TH | Project Number <b>24001</b> | EL |

MDR-1 SHEET METAL ROOF - COLORBOND PREFINISHED POWDERCOATING SAND/CREAM COLOUR

SC-1 STONE LOOK CLADDING SAND/CREAM COLOUR

**RB-1** RENDERED BRICKWORK/BLOCKWORK WHITE/CREAM COLOUR

LIGHTWEIGHT PRE-FINISHED BATTENS WHITE/CREAM COLOUR

**LWC-1** LIGHTWEIGHT CLADDING WHITE/CREAM COLOUR