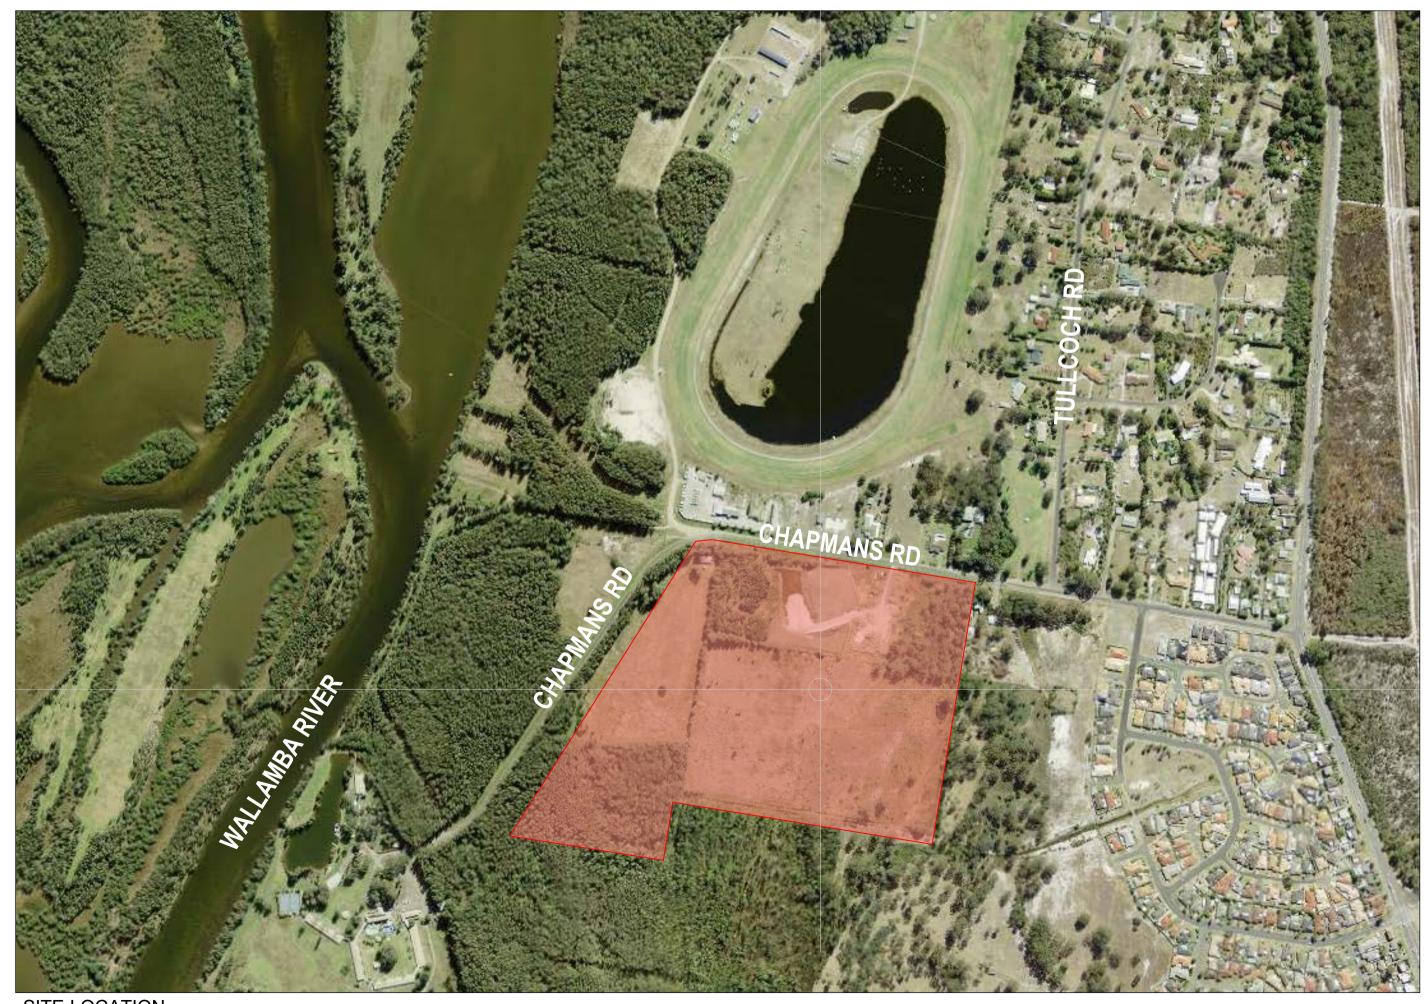

SUBJECT SITE

SITE LOCATION

FOR AUTHORITY APPROVAL ONLY NOT FOR CONSTRUCTION

Survey By: ADW Johnson Ref: 190835-DET-002-A

| PO Box 601 Kotara                                                                                                                      |  |
|----------------------------------------------------------------------------------------------------------------------------------------|--|
| NSW 2289 Ph 49524425                                                                                                                   |  |
| Nominated Architect: Daniel Hadley 8209                                                                                                |  |
| Notes                                                                                                                                  |  |
| The information contained in the document is copyright and may not be used or reproduced for any other project or purpose.             |  |
| Verify all dimensions and levels on site and report any discrepancies prior to the commencement of work and any ordering of materials. |  |
| Drawings are to be read in conjunction with all contract documents.                                                                    |  |
| Use figured dimensions only. Do not scale from drawings.                                                                               |  |
| ELK Designs cannot guarantee the accuracy of content and format for copies of drawings issued electronically.                          |  |
| The completion of the issue details checked and authorised section below is                                                            |  |
| conformation of the status of the drawing. The drawing shall not be used for                                                           |  |
| construction unless endorsed 'For Construction" and authorised for issue.                                                              |  |