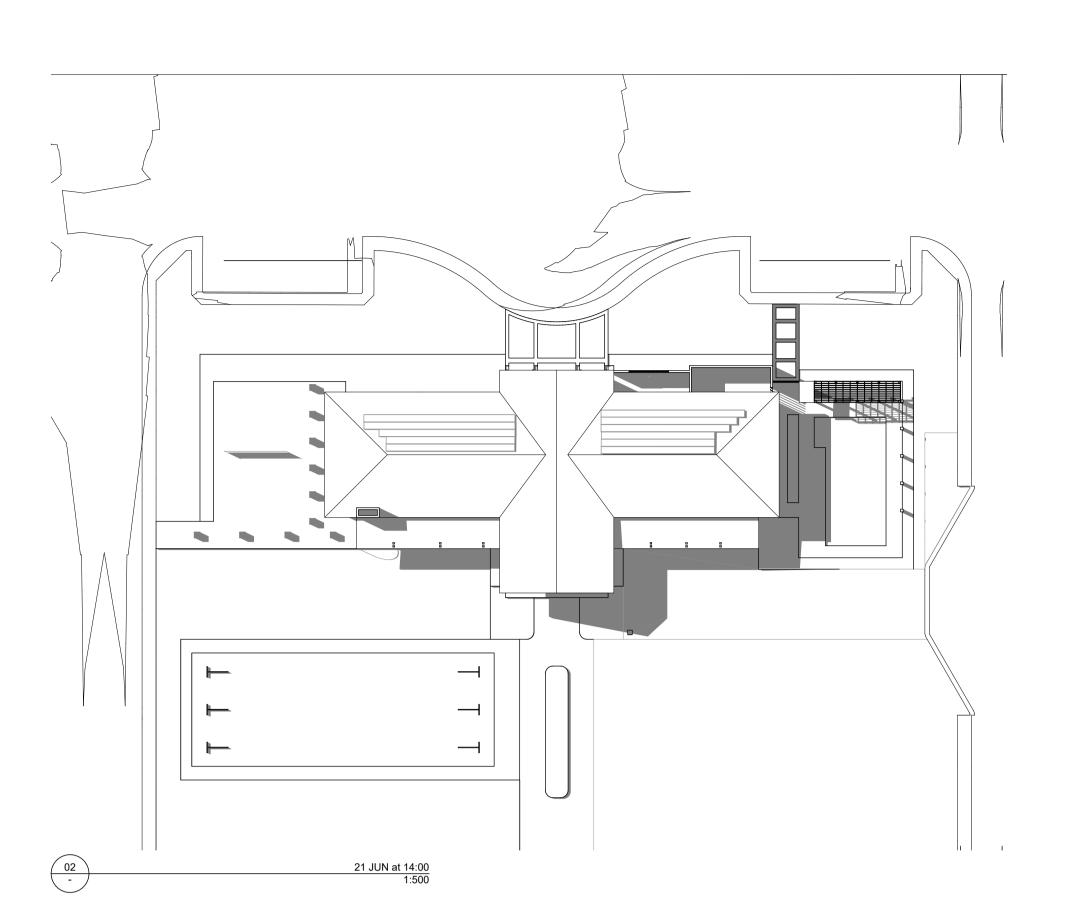

Date 19/07/2024 6/08/2024 27/09/2024 11/10/2024 TI

LIFESTYLE LIVING ESTATE
Location
40-80 & 82 CHAPMANS ROAD
TUNCURRY
Client
ALLAM MHE DEVELOPMENTS

EXTERNAL SHADOW DIAGRAMS

Scale
1:500 @ A1

DRAWN

MS/QL

AMS

Drawing Number

DA900

Issue

A

Project Number

24001

19/07/2024 6/08/2024 27/09/2024 11/10/2024 17/10/2024

LIFESTYLE LIVING ESTATE
Location
40-80 & 82 CHAPMANS ROAD
TUNCURRY
Client
ALLAM MHE DEVELOPMENTS

EXTERNAL SHADOW DIAGRAMS

Scale
1:500 @ A1

DRAWN

MS/QL

Drawing Number
DA901

Issue
A
Project Number
24001