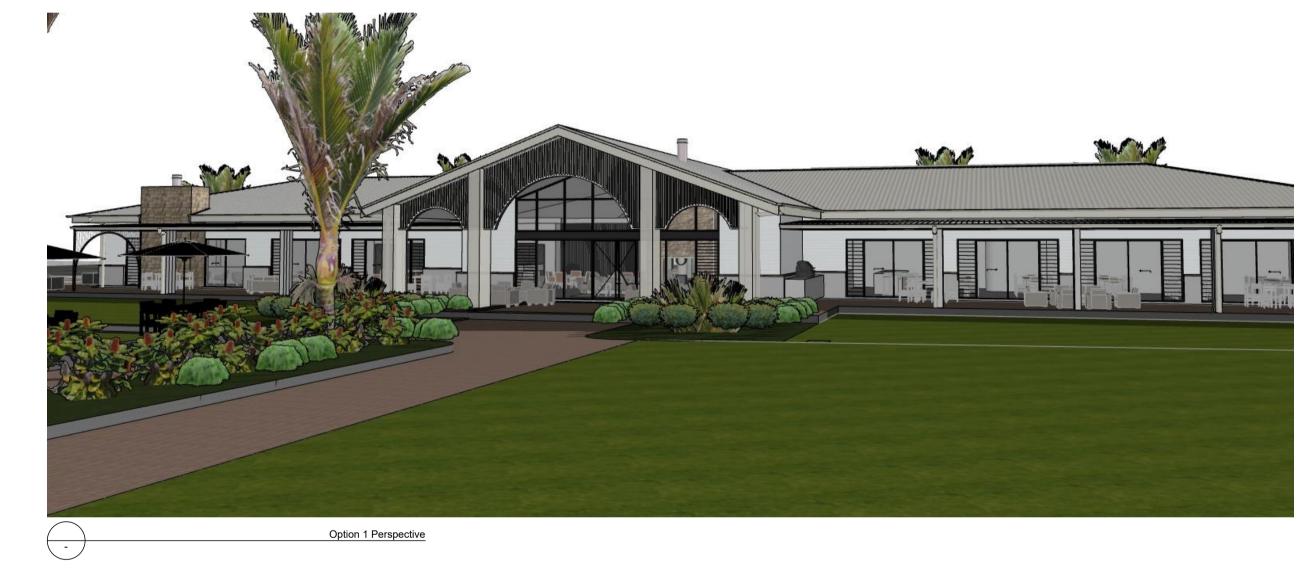

|                             | B Revised DA               | 24/10/2024 | Client                     | DRAWN      | QA CHECKED | 24004          |
| formation of the status of the drawing The drawing shall not be used for                                         |                                |                                |                     |                             | C Revised DA               | 16/12/2024 | │ ALLAM MHE DEVELOPMENTS   | MS/OI      | TH         | 24001          |



MDR-1 SHEET METAL ROOF - COLORBOND PREFINISHED POWDERCOATING SAND/CREAM COLOUR



SC-1 STONE LOOK CLADDING SAND/CREAM COLOUR



**RB-1** RENDERED BRICKWORK/BLOCKWORK WHITE/CREAM COLOUR



LIGHTWEIGHT PRE-FINISHED BATTENS WHITE/CREAM COLOUR



**LWC-1** LIGHTWEIGHT CLADDING WHITE/CREAM COLOUR









#### FOR AUTHORITY APPROVAL ONLY NOT FOR CONSTRUCTION

| PO Box 601 Kotara                                                                                                                                                                                                              |        |
|--------------------------------------------------------------------------------------------------------------------------------------------------------------------------------------------------------------------------------|--------|
| NSW 2289 Ph 49524425                                                                                                                                                                                                           |        |
| Nominated Architect: Daniel Had