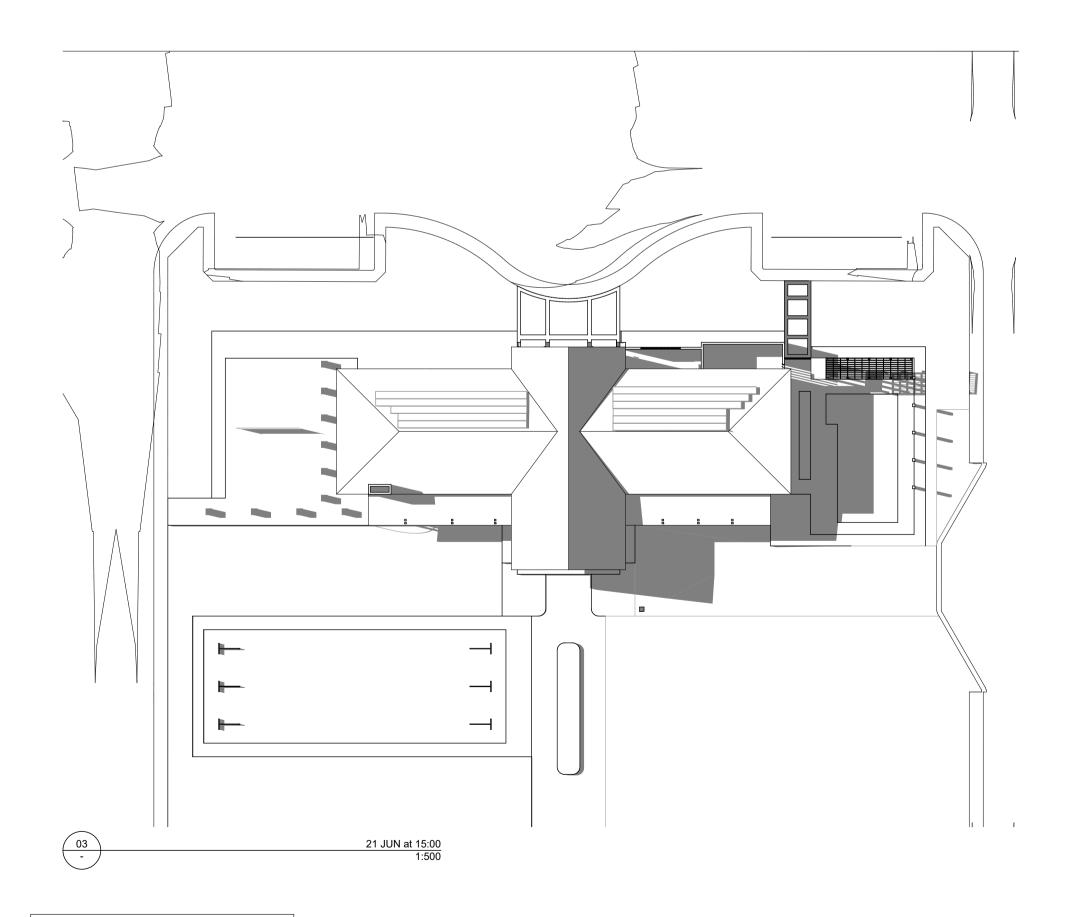

Date 19/07/2024 6/08/2024 27/09/2024 11/10/2024 TI

LIFESTYLE LIVING ESTATE
Location
40-80 & 82 CHAPMANS ROAD
TUNCURRY
Client
ALLAM MHE DEVELOPMENTS

EXTERNAL SHADOW DIAGRAMS

Scale
1:500 @ A1

DRAWN

MS/QL

AMS

Drawing Number

DA900

Issue

A

Project Number

24001

19/07/2024 6/08/2024 27/09/2024 11/10/2024 17/10/2024

LIFESTYLE LIVING ESTATE
Location
40-80 & 82 CHAPMANS ROAD
TUNCURRY
Client
ALLAM MHE DEVELOPMENTS

EXTERNAL SHADOW DIAGRAMS

Scale
1:500 @ A1

DRAWN

MS/QL

Drawing Number
DA901

Issue
A
Project Number
24001