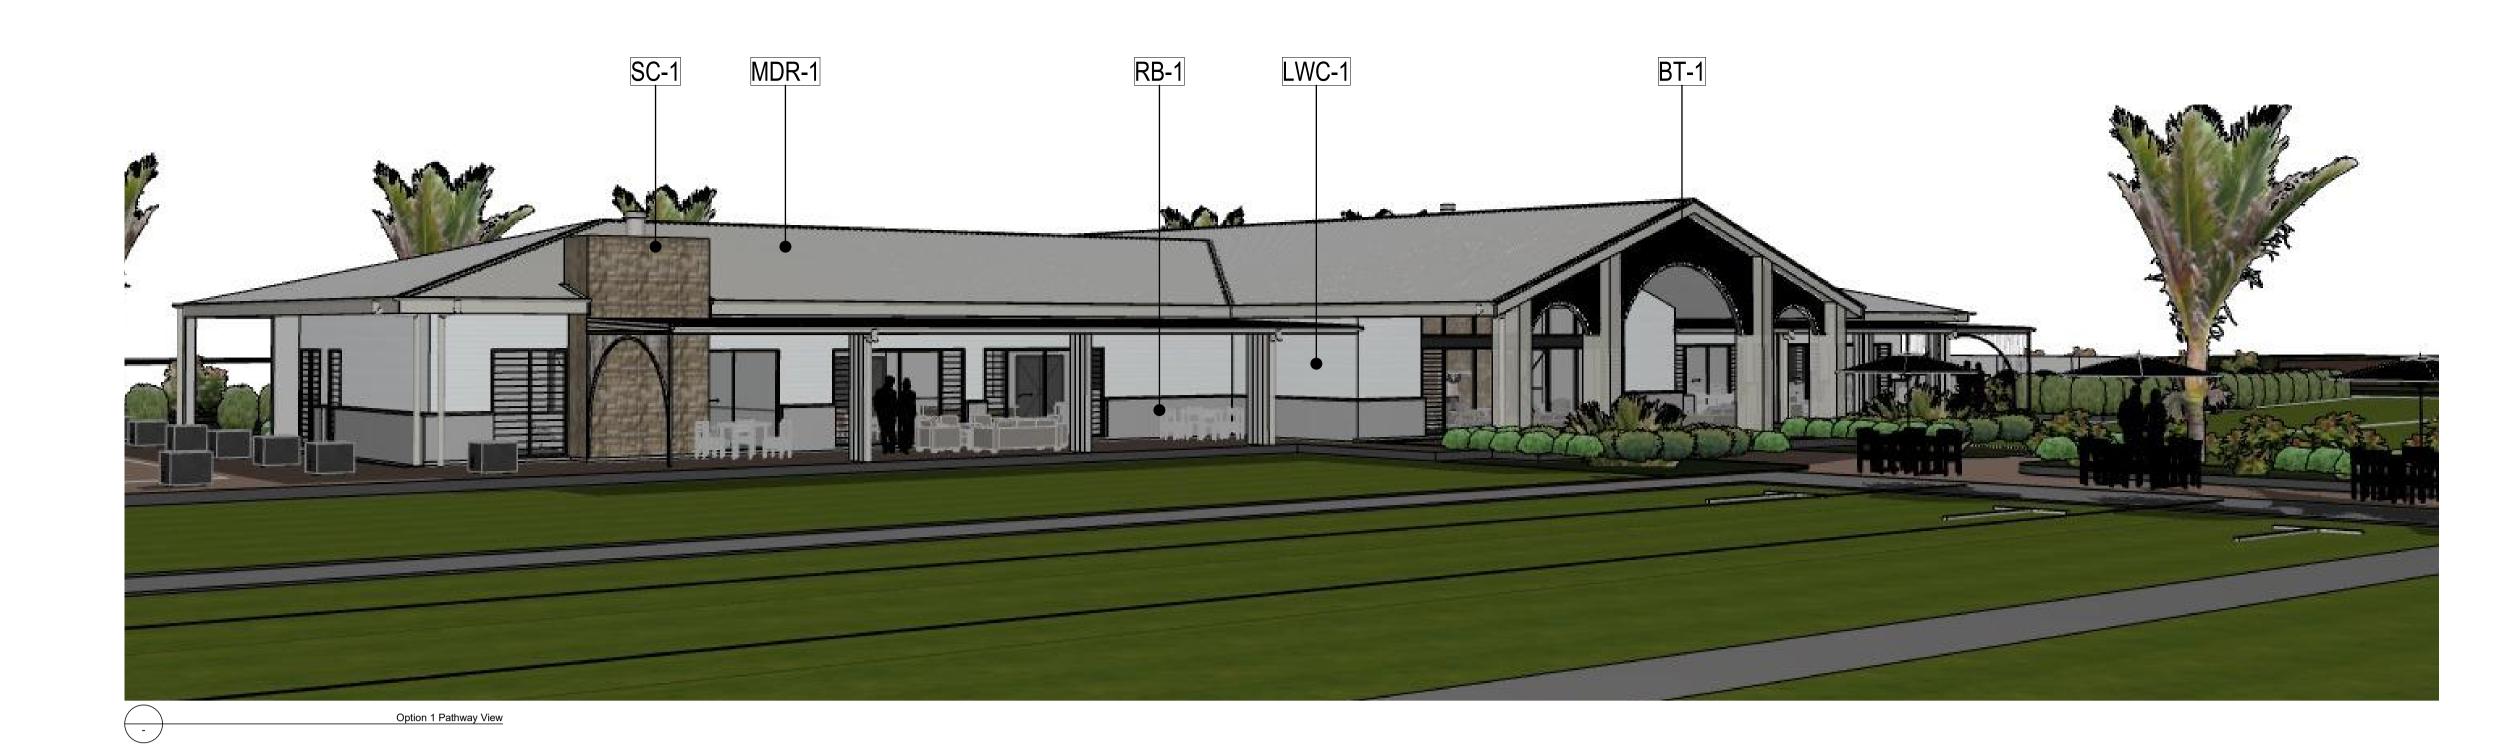

11/10/2024 **TUNCURRY** 

E-02 EAST ELEVATION - OPTION 1
1:100

MDR-1 SHEET METAL ROOF - COLORBOND PREFINISHED POWDERCOATING SAND/CREAM COLOUR

SC-1 STONE LOOK CLADDING SAND/CREAM COLOUR

**RB-1** RENDERED BRICKWORK/BLOCKWORK WHITE/CREAM COLOUR

LIGHTWEIGHT PRE-FINISHED BATTENS WHITE/CREAM COLOUR

**LWC-1** LIGHTWEIGHT CLADDING WHITE/CREAM COLOUR