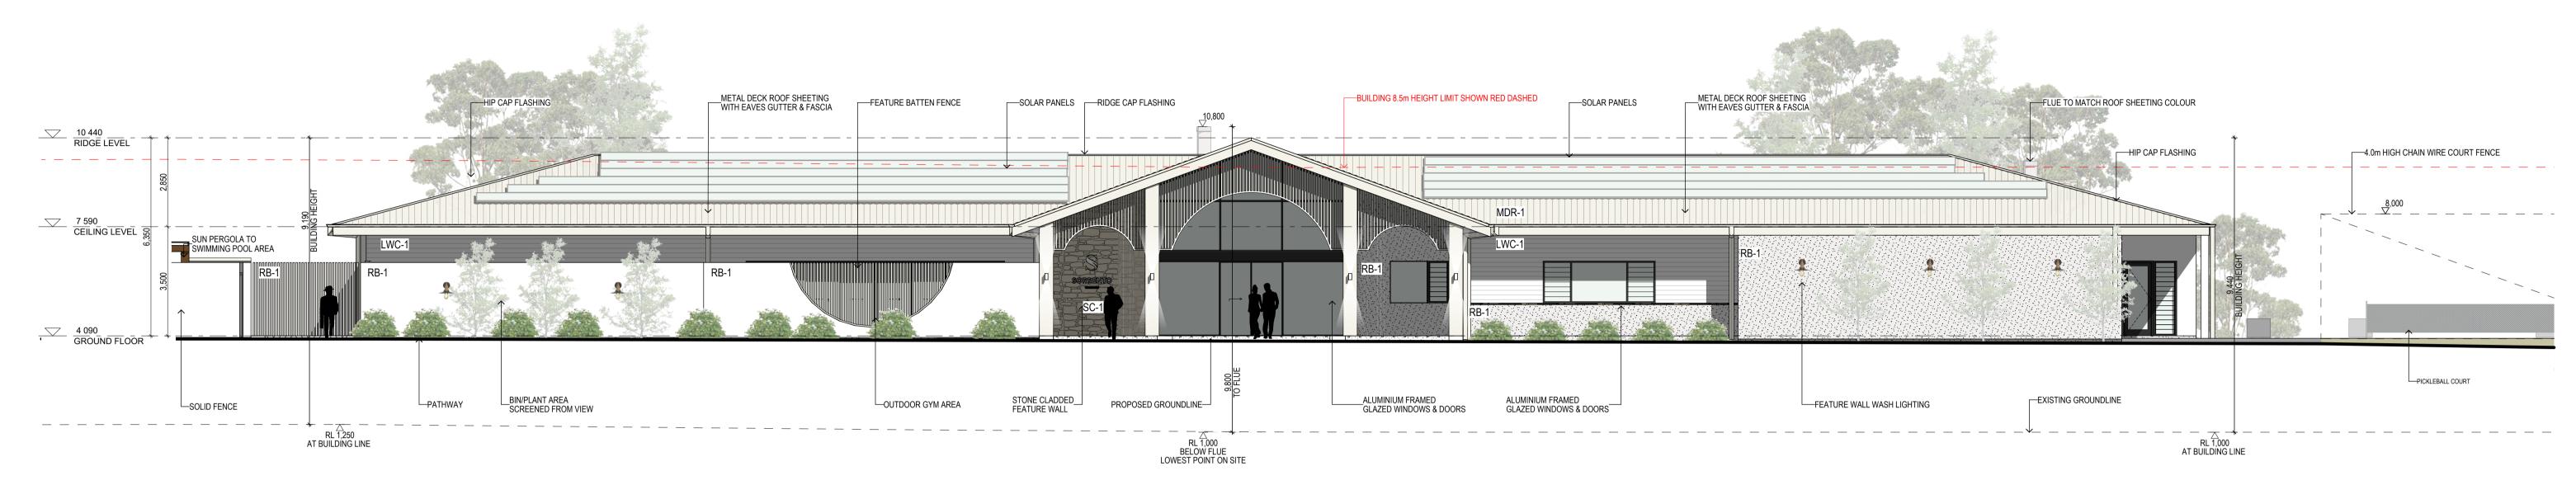

11/10/2024 **TUNCURRY** 

E-02 EAST ELEVATION - OPTION 1
1:100

| Drawing ELEVATIONS  |                  | Drawing Number DA300        |    |
|---------------------|------------------|-----------------------------|----|
| Scale<br>1:100 @ A1 |                  | Issue<br>C                  |    |
| DRAWN<br>MS/QL      | QA CHECKED<br>TH | Project Number <b>24001</b> | EL |

MDR-1 SHEET METAL ROOF - COLORBOND PREFINISHED POWDERCOATING SAND/CREAM COLOUR

SC-1 STONE LOOK CLADDING SAND/CREAM COLOUR

**RB-1** RENDERED BRICKWORK/BLOCKWORK WHITE/CREAM COLOUR

LIGHTWEIGHT PRE-FINISHED BATTENS WHITE/CREAM COLOUR

**LWC-1** LIGHTWEIGHT CLADDING WHITE/CREAM COLOUR