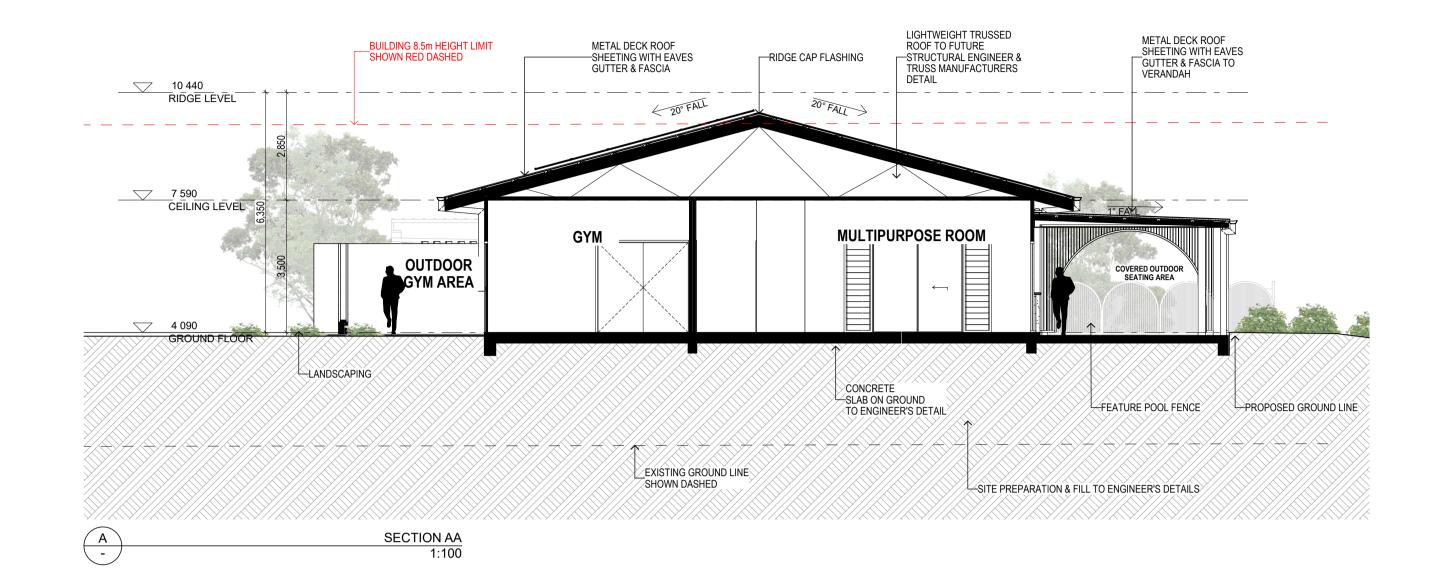

# FOR AUTHORITY APPROVAL ONLY NOT FOR CONSTRUCTION

| PO Box 601 Kotara                                                                                                                      | Consultants                 |                  |                     |                                   | Issue Description          | Date       | Project                  | Drawing    |            | Drawing Number |  |
|----------------------------------------------------------------------------------------------------------------------------------------|-----------------------------|------------------|---------------------|-----------------------------------|----------------------------|------------|--------------------------|------------|------------|----------------|--|
| Now 2289 Pn 49524425<br>Nominated Architect: Daniel Hadley 8209                                                                        |                             |                  |                     |                                   | P1 Issue For Review        | 15/07/2024 | LIFESTYLE LIVING ESTATE  | SECTIONS   |            | DAÃOO          |  |
| Notes                                                                                                                                  | Surveyor                    | Civil Engineer   | Structural Engineer | Landscape Consultant              | P2 Issue For Review        | 19/07/2024 | LIFESTILE LIVING ESTATE  | 320110143  |            | DA400          |  |
| reproduced for any other project or purpose.                                                                                           | p: 02 4305 4300             | p: 02 4305 4300  |                     | p: 02 49294926                    | P3 For Pre DA              | 6/08/2024  | Location                 |            |            |                |  |
| Verify all dimensions and levels on site and report any discrepancies prior to the commencement of work and any ordering of materials. | Town Planner                | Energy Assessor  | Hydraulic Engineer  | c. stusinivutiligieti as.vviit.au | P4 For Final Co-ordination | 27/09/2024 | 40-80 & 82 CHAPMANS ROAD | Scale      |            | Issue          |  |
| Drawings are to be read in conjunction with all contract documents.                                                                    | ADW Johnson                 | Elidigy Pascasol | Trydradiio Engineer |                                   | P5 Draft DA                | 11/10/2024 | TUNCURRY                 | 1:100 @ A1 |            | В              |  |
| ELK Designs cannot guarantee the accuracy of content and format for copies of                                                          | e: hunter@adwjohnson.com.au |                  |                     |                                   | A For DA                   | 17/10/2024 |                          |            |            | Project Number |  |
| drawings issued electronically.  The completion of the issue details checked and authorised section below is                           |                             |                  |                     |                                   | B Revised DA               | 24/10/2024 | Client                   | DRAWN      | QA CHECKED | 24004          |  |
| conformation of the status of the drawing. The drawing shall not be used for                                                           |                             |                  |                     |                                   | - Tellise 2.1              | ,,         | ALLAM MHE DEVELOPMENTS   | MS/QL      | TH         | 24001          |  |